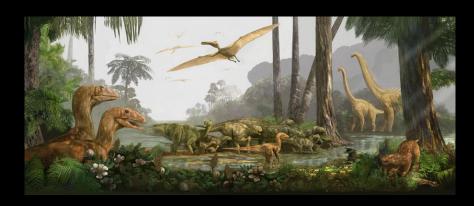

## Work in teams:

- A draw a prehistoric sea animal
- **B- draw a prehistoric bird**
- C- draw a prehistoric human
- **D- draw a prehistoric forest**

Here are some examples: