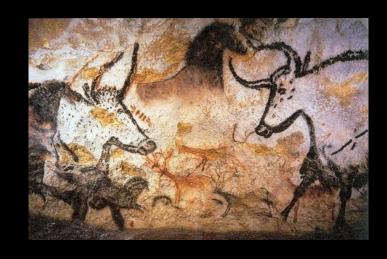

## Work in teams:

- A draw a prehistoric sea animal
- **B- draw a prehistoric bird**
- C- draw a prehistoric human
- **D- draw a prehistoric forest**

Here are some examples: