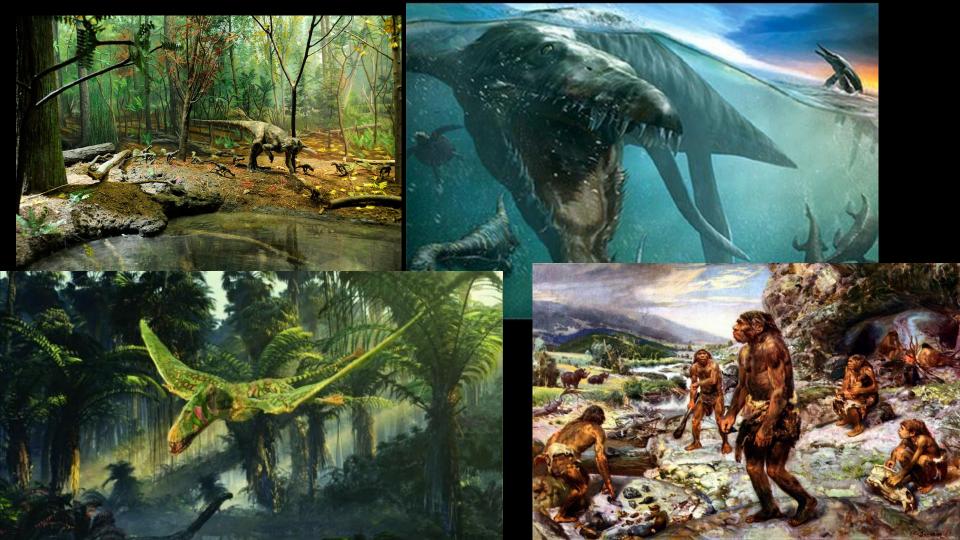

## Work in teams:

- A draw a prehistoric sea animal
- **B- draw a prehistoric bird**
- C- draw a prehistoric human
- **D- draw a prehistoric forest**

Here are some examples:

## Guides

Prepare a description of your picture.

e.g.

There were prehistoric sea animals 570 million years ago. They were very big. They had big heads and big fins. They could swim very fast. They had sharp teeth and they could catch prey.

**Tourists** 

Prepare questions about the exhibits.

e.g.

Did prehistoric sea animals have horns?
Did they have claws?
Could they also live on the ground?
Could they walk?